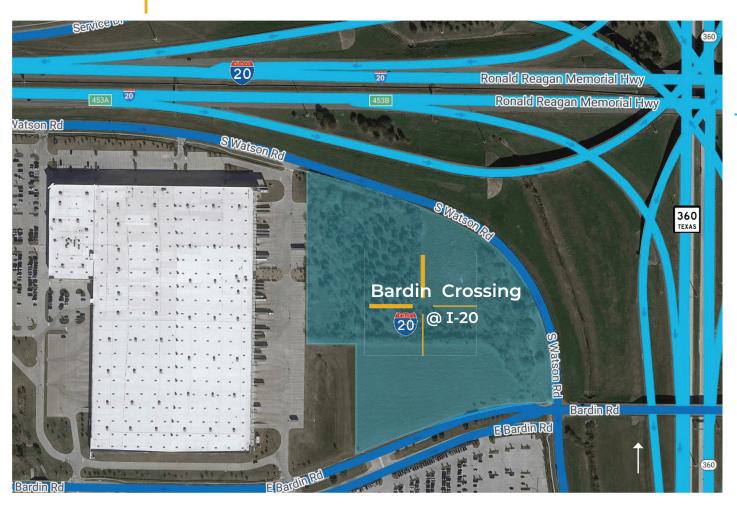

### **TRAFFIC COUNTS**

- **S Watson Rd @ I-20 W:** 35,697 VPD
- I-20 @ New York Ave W: 198,109 VPD
- Hwy 360 @ I-20 S: 20,654 VPD
- Hwy 360 Access Rd E N: 58,425 VPD
- Hwy 360 Access Rd W N: 92,021 VPD

("VPD" - Vehicles Per Day)