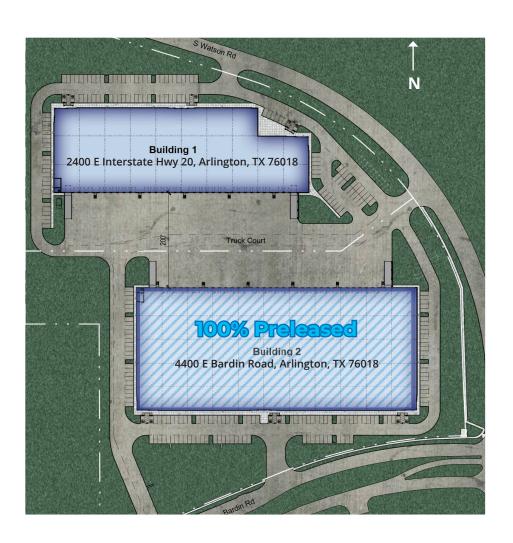

#### **PROPERTY INFORMATION:**

- Total Site Area: 15.96 Acres
- 2 Buildings Totaling 245,160 SF
- Completed Shell Delivery slated for Q4 2022
   200' Common Shared Truck Court
- Clear Heights: 32'
- TPO 60 Mil Roofs (R Factor 9)
- Rear-Load Design
- "Speed Bay" depths: +/- 60 feet

- "Clerestory" windows for ample natural lighting
- Building 1/ Site 1:
  - 2400 E Interstate Hwy 20 Arlington, TX 76018
  - Lot Size: 6.65 Acres
  - Building Size: 90,720 SF
  - Building Depth: 180 feet
  - Car Parks: 130
  - Future Car Parks: 10
  - Column Spacing: 54' x 60'
  - Dock Doors: 27 (9'x10')
  - Ramped Doors: 2 (12'x14')

### Building 2/ Site 2:

- 4400 E Bardin Road Arlington, TX 76018
- Lot Size: 9.30 Acres
- Building Size: 154,440 SF
- Building Depth: 260 feet
- Car Parks: 142
- Future Car Parks: 19
- Column Spacing: 54' x 50'
- Dock Doors: 30 (9'x10')
- Ramped Doors: 2 (12'x14')