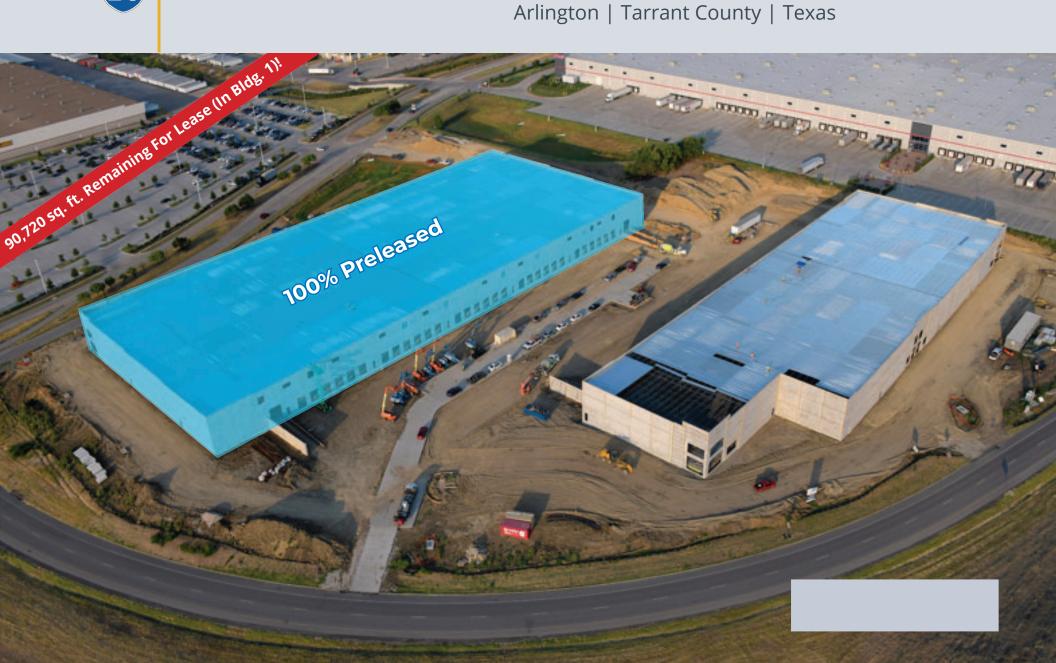

### A Two Building State-Of-The-Art Distribution Center located at the Southwest Corner of I-20 and Hwy 360

Arlington | Tarrant County | Texas

- "Clerestory" windows for ample natural lighting
- Building 1/ Site 1:
  - 2400 E Interstate Hwy 20 Arlington, TX 76018
  - Lot Size: 6.65 Acres
  - Building Size: 90,720 SF
  - Building Depth: 180 feet
  - Car Parks: 130
  - Future Car Parks: 10
  - Column Spacing: 54' x 60'
  - Dock Doors: 27 (9'x10')
  - Ramped Doors: 2 (12'x14')

### Building 2/ Site 2:

- 4400 E Bardin Road Arlington, TX 76018
- Lot Size: 9.30 Acres
- Building Size: 154,440 SF
- Building Depth: 260 feet
- Car Parks: 142
- Future Car Parks: 19
- Column Spacing: 54' x 50'
- Dock Doors: 30 (9'x10')
- Ramped Doors: 2 (12'x14')