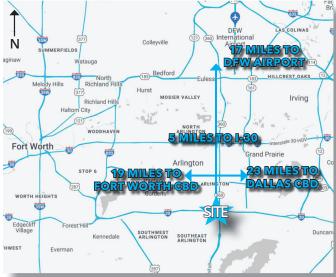

# Bardin Crossing © I-20

A Two Building State-Of-The-Art Distribution Center located at the Southwest Corner of I-20 and Hwy 360 Coming Q4 2022!

Arlington | Tarrant Co

### A Two Building State-Of-The-Art Distribution Center located at the Southwest Corner of I-20 and Hwy 360

Arlington | Tarrant County | Texas

## A Two Building State-Of-The-Art Distribution Center located at the Southwest Corner of I-20 and Hwy 360

Arlington | Tarrant County | Texas